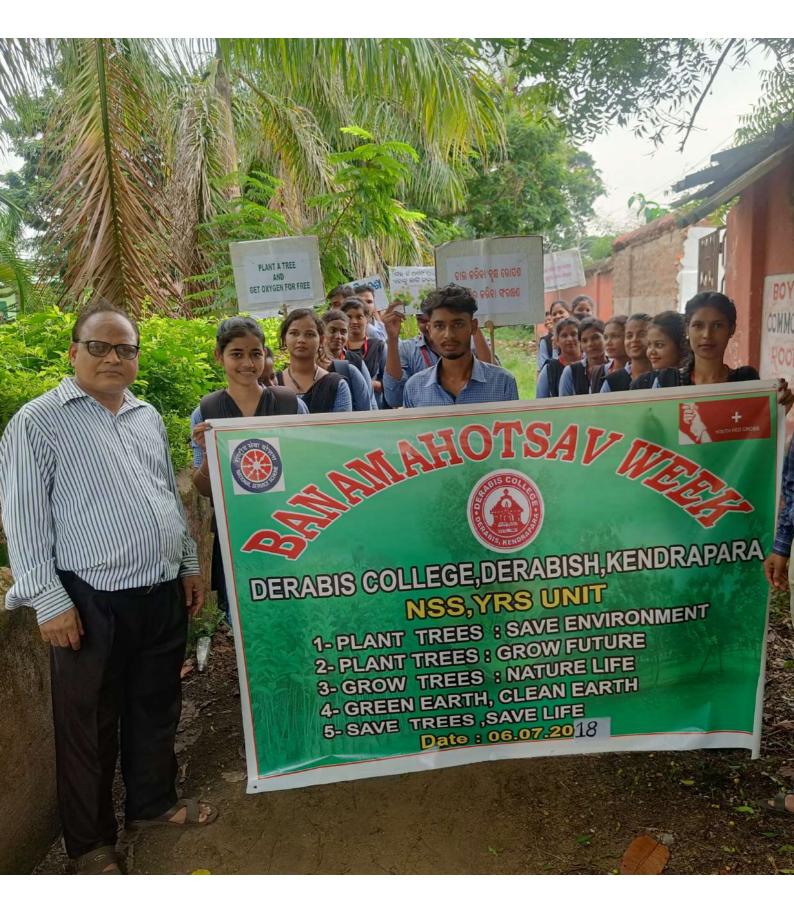

LE WASTE

Google

Derabishi, Odisha, India G8Q7+F3F, Dumukahat, Derabishi, Odisha 754289, India Lat 20.538181° Long 86.312931° 06/07/24 12:12 PM GMT +05:30

### NON-BIODEGRADABLE WASTE

Google

💽 GPS Map Camera

Derabishi, Odisha, India G8Q7+F3F, Dumukahat, Derabishi, Odisha 754289, India Lat 20.538196° Long 86.312965° 06/07/24 12:12 PM GMT +05:30



RAMP



ChasaKhanda, Odisha, India G8Q6+6RX, ChasaKhanda, Derabishi, Lat 20.538127° Long 86.312689° 06/07/24 12:13 PM GMT +05:30

#### WASHROOM FOR DIVYANAG

Ţ

💽 GPS Map Camera

Derabishi, Odisha, India G8Q6+3XF, Derabishi, ChasaKhanda, Odisha 754289, India Lat 20.53805° Long 86.312633° 06/02/24 12:31 PM GMT +05:30

Google



ଟାଲ କରିବା ବୃଷ ରୋପଣ ସ୍ରକ୍ତିର କରିବା ସଭଷଣ

11 kg (109 kg 10

PLANT & TREE

ଗଛ ଲଗାନ୍ତୁ ସ୍ଥିସ୍ଥ ରୁହନ୍ତୁ ।

ଷର୍ବିହେଶ