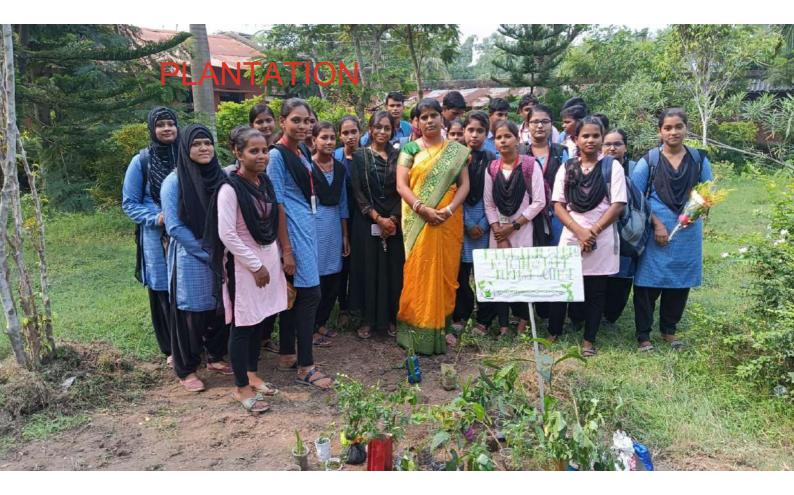

WASTE

Google

Derabishi, Odisha, India G8Q7+F3F, Dumukahat, Derabishi, Odisha 754289, India Lat 20.538181° Long 86.312931° 06/07/24 12:12 PM GMT +05:30

### NON-BIODEGRADABLE WASTE

Google

💽 GPS Map Camera

Derabishi, Odisha, India G8Q7+F3F, Dumukahat, Derabishi, Odisha 754289, India Lat 20.538196° Long 86.312965° 06/07/24 12:12 PM GMT +05:30



RAMP



ChasaKhanda, Odisha, India G8Q6+6RX, ChasaKhanda, Derabishi, Lat 20.538127° Long 86.312689° 06/07/24 12:13 PM GMT +05:30

#### WASHROOM FOR DIVYANAG

Ţ

💽 GPS Map Camera

Derabishi, Odisha, India G8Q6+3XF, Derabishi, ChasaKhanda, Odisha 754289, India Lat 20.53805° Long 86.312633° 06/02/24 12:31 PM GMT +05:30

Google



ଟାଲ କରିବା ବୃଷ ରୋପଣ ସ୍ରକ୍ତିର କରିବା ସଭଷଣ

11 kg (109 kg 10

PLANT & TREE

ଗଛ ଲଗାନ୍ତୁ ସ୍ଥିସ୍ଥ ରୁହନ୍ତୁ ।

ଷର୍ବିହେଶ